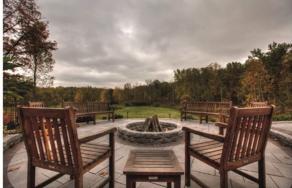

includes Wet Cast pavers, fire pits, retaining walls, steps and more, all with the colors and textures of natural stone.

Rosetta Wet Cast products produced on Automacad's production equipment