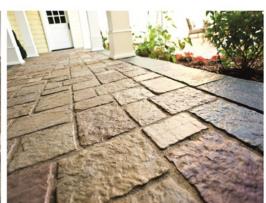

includes Wet Cast pavers, fire pits, retaining walls, steps and more, all with the colors and textures of natural stone.

Rosetta Wet Cast products produced on Automacad's production equipment