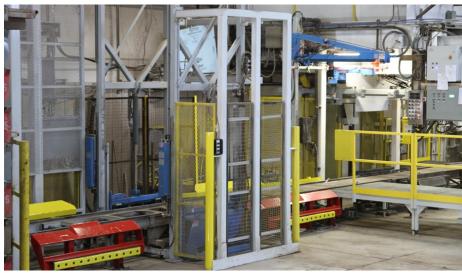

Automacad Inc. is an expert manufacturer of concrete production

Wet line with an automatic release agent applicator

machinery. Among various concrete-related projects, company specializes in providing tailored innovative solutions for the Wet Cast industry. Automacad optimizes production by creating new concepts and equipment, modifying/ improving machines and adding value existing processes. Rosetta Hardscapes LLC. develops, sells and licenses innovative Wet Cast hardscape products and molds. Rosetta's comprehensive product line